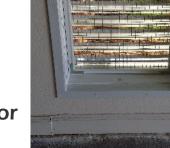

## Wall Vent Installation Sheet

Using a stud finder, determine the center of the studs and mark each stud. This vent will fit between 16" on center or 24 " on Center studs. If you have 16" on center the vent will screw right into the studs. For 24" on center you can use a stud on one side to secure the vent and use drywall anchors for the other side.

Determine where you want the wall vent and trace the inset frame and drill each corner all the way through the exterior wall. Make the cut in the drywall as drawn.

Please call 855-431-4326 for any tips or questions on installing the Through Wall Intake Vent.