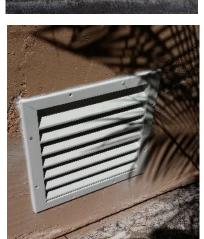

## Wall Vent Installation Sheet

Using a stud finder, determine the center of the studs and mark each stud. This vent will fit between 16" on center or 24 " on Center studs. If you have 16" on center the vent will screw right into the studs. For 24" on center you can use a stud on one side to secure the vent and use drywall anchors for the other side.

Determine where you want the wall vent and trace the inset frame and drill each corner all the way through the exterior wall. Make the cut in the drywall as drawn.

Please call 855-431-4326 for any tips or questions on installing the Through Wall Intake Vent.