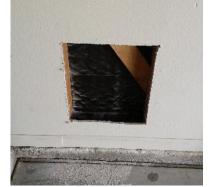

Determine where you want the wall vent and trace the inset frame and drill each corner all the way through the exterior wall. Make the cut in the drywall as drawn.

Please call 855-431-4326 for any tips or questions on installing the Through Wall Intake Vent.