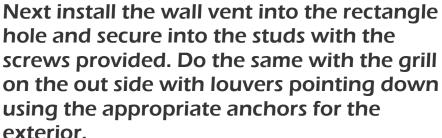

## Wall Vent Installation Sheet

Using a stud finder, determine the center of the studs and mark each stud. This vent will fit between 16" on center or 24 " on Center studs. If you have 16" on center the vent will screw right into the studs. For 24" on center you can use a stud on one side to secure the vent and use drywall anchors for the other side.

Determine where you want the wall vent and trace the inset frame and drill each corner all the way through the exterior wall. Make the cut in the drywall as drawn.

Please call 855-431-4326 for any tips or questions on installing the Through Wall Intake Vent.